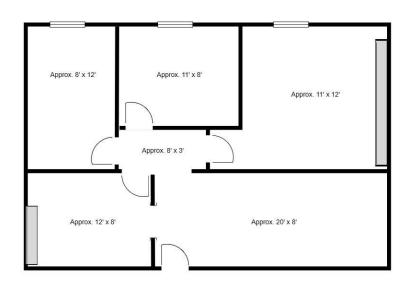

# **Bradlee Office Building**

Suite C5 3543 W. Braddock Road Alexandria, VA 22302

653 SF \$2,000/month

This elegant suite has a reception and waiting room area plus two extra-large treatment rooms, one with a sink, countertop and storage. Suitable for medical or beauty-related services on a floor of the building specializing in aesthetic services.

BRADLEE OFFICE BUILDING Suite C-5 653 Square Feet 3543 W Braddock Rd. Alexandria, VA 22302