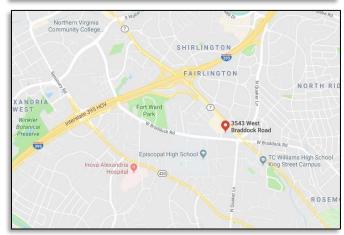

# **Bradlee Office Building**

3543 W. Braddock Road Alexandria, VA 22304

#### **HIGHLIGHTS**

- Just off I-395 at the King Street Exit
- Close to a variety of restaurants, banks, grocery, pharmacies, post office and much more
- Fully furnished and equipped medical office
- ADA compliant restrooms
- Generous storage
- Free surface parking
- All-inclusive pricing
- Other tenants in the building include: chiropractic and wellness services, general medicine, oncology, pediatric cardiology, dentists, botox & fillers, salon and makeup services, yoga classes and more.