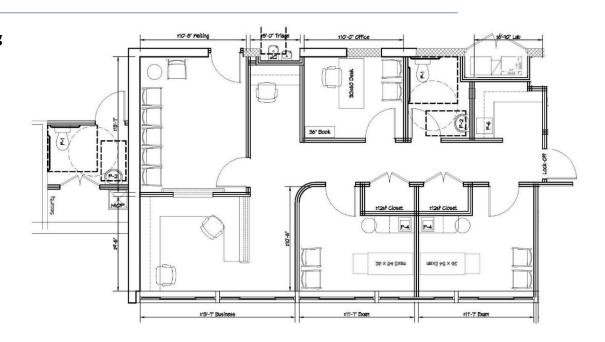

## **Bradlee Office Building**

Suite D3 3543 W. Braddock Road Alexandria, VA 22302

630 SF \$1,840/month

This suite would work well as an administrative office or medical facility. There are 3 window offices, a waiting room and reception room with a window to the waiting area. There is also the potential to add plumbing in certain rooms.