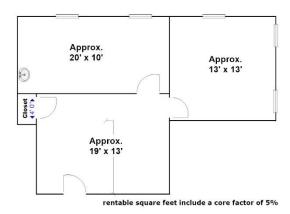

# **Bradlee Office Building**

Suite C5 3543 W. Braddock Road Alexandria, VA 22302

653 SF \$2,000/month

This elegant suite has a reception and waiting room area plus two extra-large treatment rooms, one with a sink, countertop and storage. Suitable for medical or beauty-related services on a floor of the building specializing in aesthetic services.

BRADLEE OFFICE BUILDING Suite C-5 653 Square Feet 3543 W Braddock Rd. Alexandria, VA 22302