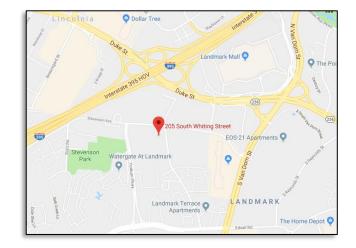

## HIGHLIGHTS

- Just off I-395 at the Duke Street Exit close to future location of iNova Alexandria Hospital
- Free surface and garage parking
- All-inclusive pricing
- On-site property management and maintenance
- Snack shop in the lobby as well as several medical offices and retail businesses within the building, such as hair salon, gym and payroll processing