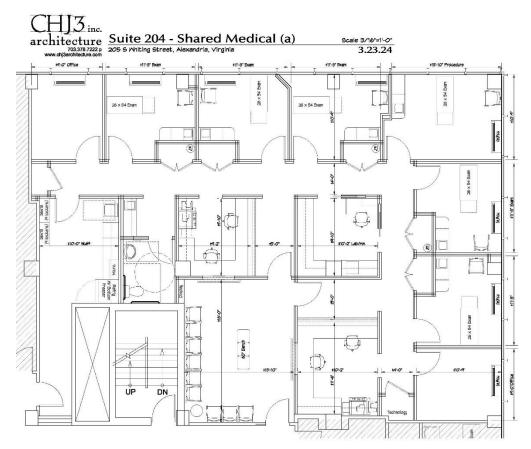

#### **AVAILABLE SUITES**

| • Suite 401 815 SF | \$2,375/month |
|--------------------|---------------|
|--------------------|---------------|

Suite 204 2600 SF NEW Shared Medical Space

# ASK ABOUT OUR NEW SHARED MEDICAL SPACE FACILITY COMING IN LATE 2024!

Samples of other build outs

CONTACT AND FURTHER INFORMATION - (703) 751-5100 -- www.LeaseAtLandmark.com