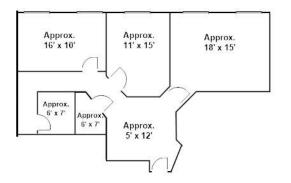

**SUITE 401** 815 SF \$2,375/month

This comfortable suite includes 3 executive offices with windows, a spacious reception area and 2 storage and/or IT rooms.

LANDMARK OFFICE BUILDING Suite 401 815 Square Feet 205 S. Whiting St. Alexandria, VA 22304