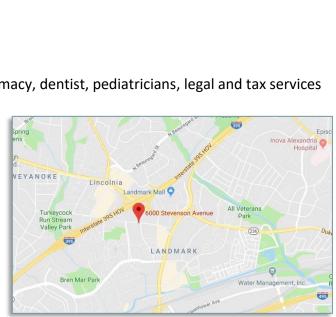

# **Stevenson Avenue Building**

6000 Stevenson Avenue Alexandria, VA 22304

Office Space Available

## HIGHLIGHTS

- Just off I-395 at the Duke Street Exit
- Two suites available: 550 SF and 1606 SF
- Large suite is move-in ready
- Free surface parking
- All-inclusive pricing
- Recent renovations throughout
- On-site property management and maintenance
- Other tenants include: massage services, insurance, pharmacy, dentist, pediatricians, legal and tax services