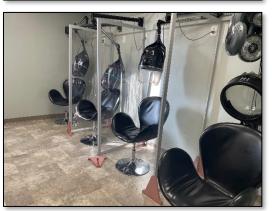

SUITE 300

1,606 SF \$4,200/month

This large "Suite-Style" beauty salon will be available in January 2024. The space features:

- Reception Area
- 5 Individual rooms for "Suite-Style" services; 2 rooms are extra large
- Vinyl flooring throughout
- Kitchenette
- In-suite restroom
- Large Shampoo and Hair Dryer area (equipment not included but hook ups are in place)
- All-inclusive pricing
- Free parking
- Outdoor building signage available