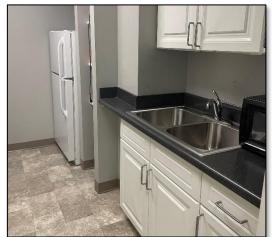

SUITE 300

1,606 SF \$4,200/month

This large "Suite-Style" beauty salon will be available in January 2024. The space features:

- Reception Area
- 5 Individual rooms for "Suite-Style" services; 2 rooms are extra large
- Vinyl flooring throughout
- Kitchenette
- In-suite restroom
- Large Shampoo and Hair Dryer area (equipment not included but hook ups are in place)
- All-inclusive pricing
- Free parking
- Outdoor building signage available