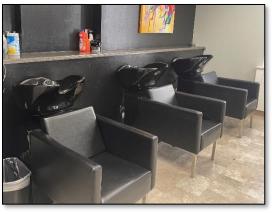

SUITE 300

1,606 SF \$4,200/month

This large "Suite-Style" beauty salon will be available in January 2024. The space features:

- Reception Area
- 5 Individual rooms for "Suite-Style" services; 2 rooms are extra large
- Vinyl flooring throughout
- Kitchenette
- In-suite restroom
- Large Shampoo and Hair Dryer area (equipment not included but hook ups are in place)
- All-inclusive pricing
- Free parking
- Outdoor building signage available