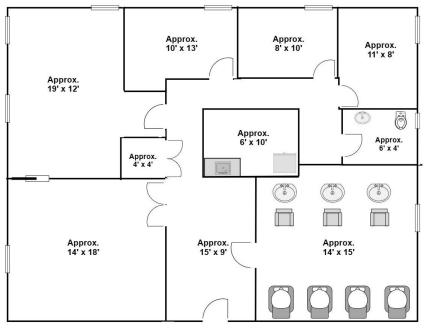

SUITE 300

1,606 SF \$4,200/month

This large "Suite-Style" beauty salon will be available in January 2024. The space features:

- Reception Area
- 5 Individual rooms for "Suite-Style" services; 2 rooms are extra large
- Vinyl flooring throughout
- Kitchenette
- In-suite restroom
- Large Shampoo and Hair Dryer area (equipment not included but hook ups are in place)
- All-inclusive pricing
- Free parking
- Outdoor building signage available